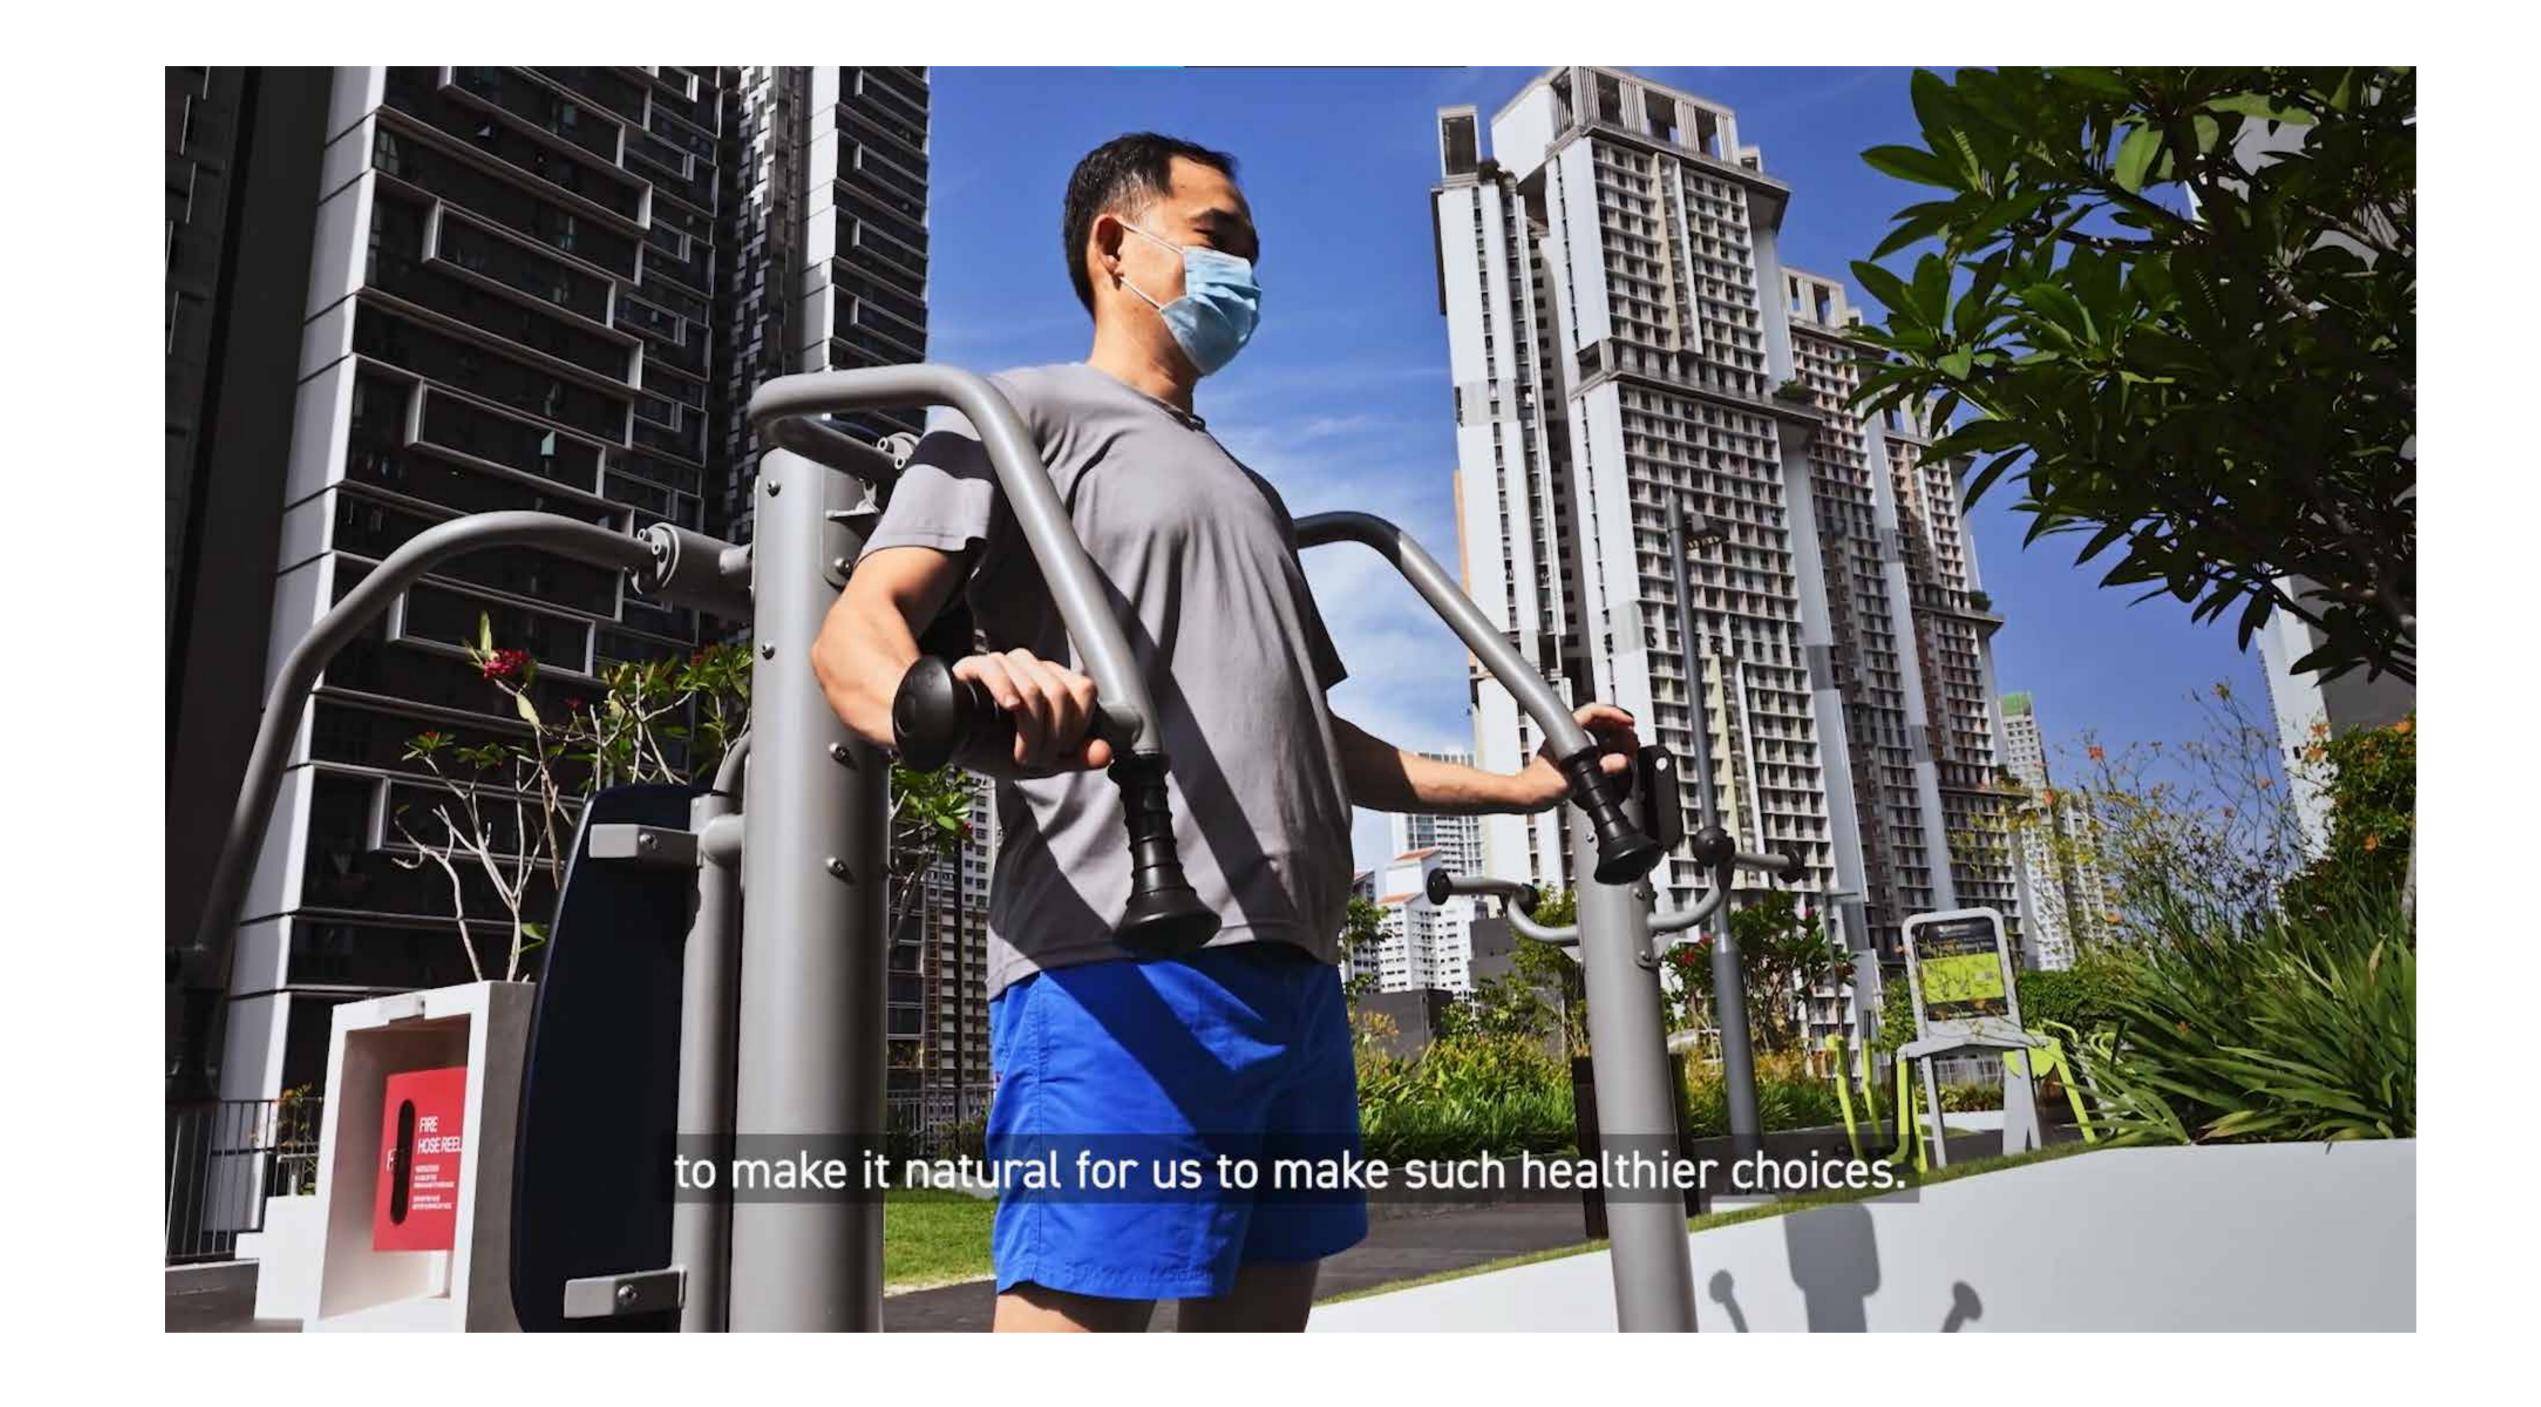

# HEALTH DISTRICT @ QUEENSTOWN

Scan the QR code or click the link below to view the video!

https://go.gov.sg/healthdistrict